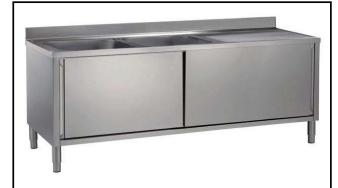

133252 (MLA2026DXPN)

Cupboard Sink with 2 bowls 600x500mm, right hand drainer and 2 sliding doors, 2000mm

#### Item No.

Made entirely from stainless steel. Inner welded frame in stainless steel. Unique connection of panels to inner frame. The 50mm high worktop in 304 AISI stainless steel, Imm in thickness, incorporates a layer of sound deadening material and has upturned edges. Upstand (h=100mm) with 8mm rounded edge. Drainage area suitable for drying operations. Sound-deadened sliding doors. Base panel in 304 AISI stainless steel and height-adjustable intermediate shelf. Sink bowls in 304 AISI stainless steel with overflow pipe and drain hole. Mounted on feet, adjustable in height.

#### Construction

- Inner welded frame in stainless steel to guarantee superior strength and stability.
- Easy access to the cupboard interior on all lengths guaranteed by the use of only 2 doors.
- Sink bowl in 304 AISI stainless steel, supplied with overflow drain pipe and drain hole.
- 50 mm worktop in 304 AISI stainless steel with upturned edges, incorporates an 18 mm layer of sound deadening material.
- Reinforced side and base panel in 304 AISI stainless steel.
- 100 mm upstand with 8 mm radioused corner and 13 mm deep, designed to be used against a wall.
- 304 AISI stainless steel feet, 200 mm high and 54 mm in diameter, adjustable by -50/+30 mm.
- Sturdy sound-deadened sliding doors on tracks located flush to the front of the frame.
- Drainage area suitable for drying operations
- Heavy duty Stainless steel construction.