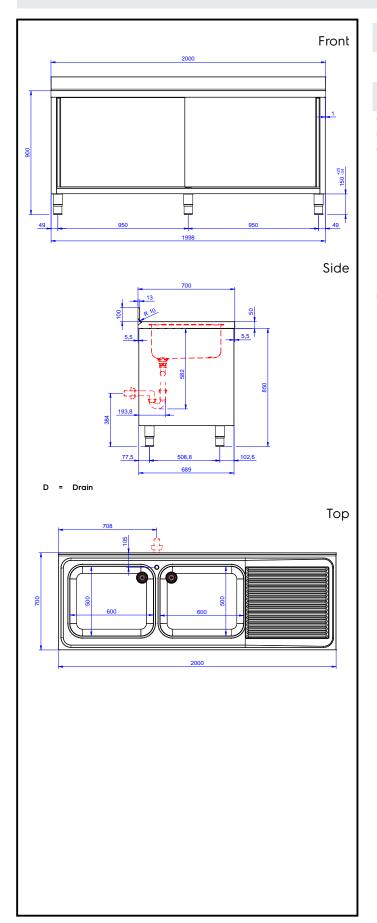

# Standard Preparation 2000 mm Cupboard Sink with 2 Bowls & Right Drain

Drain:

**Drainer position:** 

133252 (MLA2026DXPN) Right to left

**Key Information:** 

Cabinet width: 1910 mm Cabinet depth: 645 mm 330 mm Cabinet height: 2000 mm External dimensions, Width: External dimensions, Depth: 700 mm External dimensions, Height: 1000 mm **Upstand Dimensions, Height:** 100 mm Upstand Dimensions, Depth: 13 mm Upstand Dimensions, Radius: R=8 **Bowls number** 

Bowl dimensions600x500xH300Number and type of doors:2 SlidingWorktop thickness:50 mmNet weight:75 kg

Standard Preparation 2000 mm Cupboard Sink with 2 Bowls & Right Drain